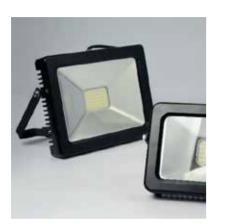

## ➢ OEM - LED lighting

Sport Light - 35W-150W

Downlight 2"- 8" - 7W-32W

Factory LED Light - 50W-250W