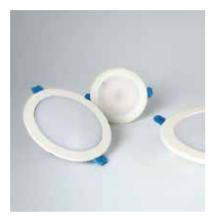

## ➢ OEM - LED lighting

Sport Light - 35W-150W

Downlight 2"- 8" - 7W-32W

Factory LED Light - 50W-250W