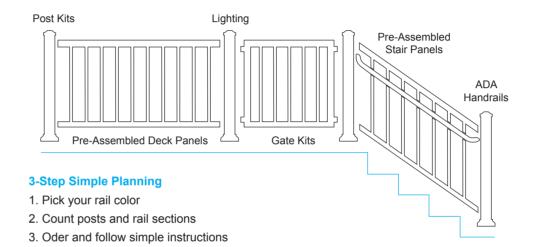

# The Fastest and Easiest Aluminum Railing System

Rail Panel

Accessories

Post Base

Post Cap

Rail Panel Clip

Top Rail Wall Mount

Bottom Rail Wall Mount

Support Leg

14 www.ontops.vn ISO 9001: 2015 - IATF 16949

ISO 9001: 2015 - IATF 16949 www.ontops.vn