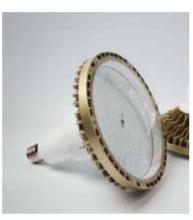

## ➢ OEM - LED lighting

Sport Light - 35W-150W

Downlight 2"- 8" - 7W-32W

Factory LED Light - 50W-250W