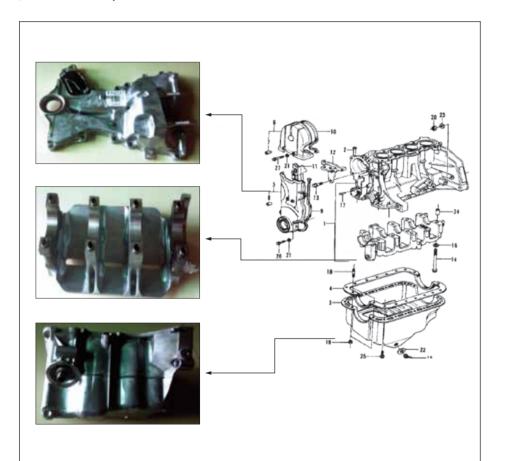

## Car Components

ONTOPS TOTAL INDUSTRIAL SOLUTION

ISO 9001: 2015 - IATF 16949