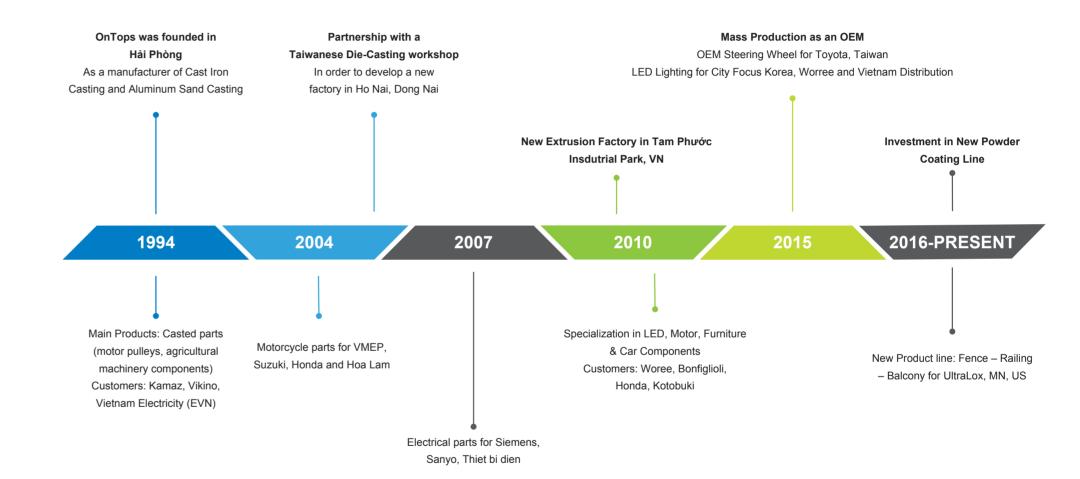

#### **ABOUT US**

The Company started business as a Cast Iron Casting manufacturer in 1994. Later on, the Company was named On Top Company Limited and has been in the business of designing and manufacturing Aluminum Die-casting & Extrusion, including CNC machining parts since then.

With more than 24 years of experience and 150 employees, we provide solutions to all Die-casting components depending on our customer's needs and are specializing in Precise CNC Machining, Surface Finish, Anodizing and Plating.